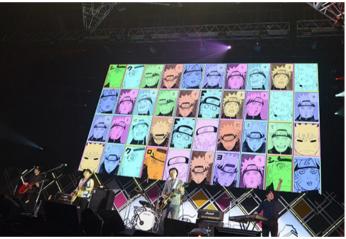

## **THEME SONGS**

Animation "NARUTO—Shippuden" Animation "GINTAMA" Animation "KIBA"

■TV Commercials HONDA etc.

One of their tracks for "Naruto" called "Namikaze Satellite" took a place on the album "Naruto final best" which was released in 2017.

those tracks in this album was **selected by popularity vote** from funs of this animation.